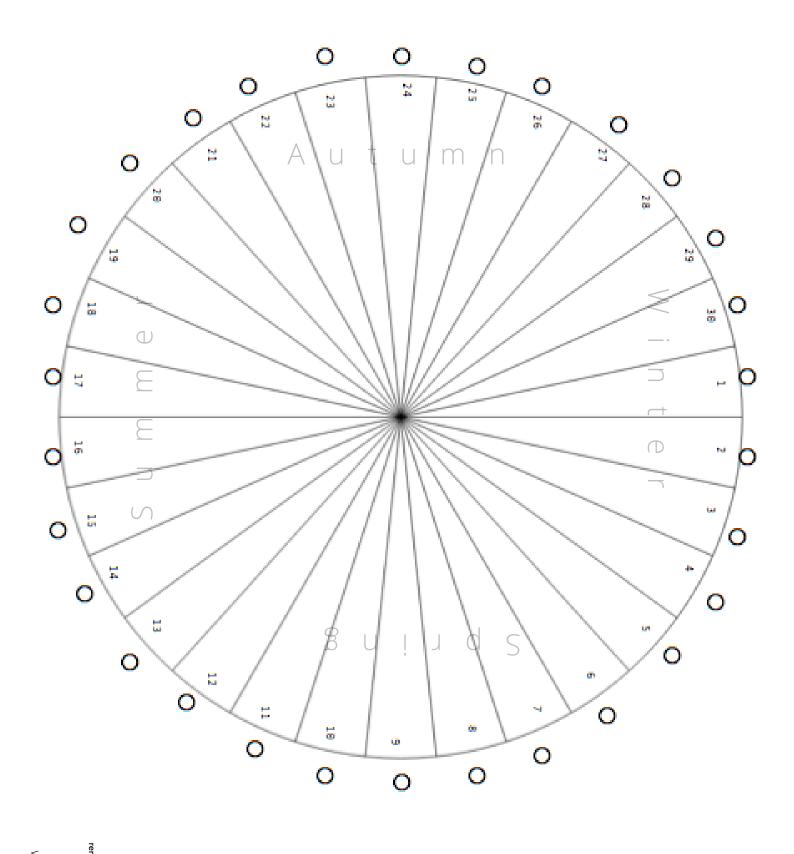

#### HOW?

THERE ARE MANY WAYS TO TRACK OUR CYCLES, THE FIRST IS TO BEGIN TO RECORD YOUR PHYSICAL AND EMOTIONAL STATE EACH DAY. RECORD IT HOWEVER WORKS BEST FOR YOU, IN A JOURNAL, ON AN APP, OR A MENSTRUAL MOON CHART (AS ATTACHED).

#### MENSTRUAL MOON CHART?

START RECORDING ON THE FIRST DAY OF YOUR BLEED, ADDING THE DATE TO THE DAY 1 SECTION. THINGS YOU MAY WANT TO RECORD INCLUDE - DATE, MOOD, SLEEP, FLOW, EMOTIONS, DREAMS, MUCAS, PHYSICAL SENSATIONS OR CHANGES. IF CONNECTING YOUR FLOW TO THE MOON PHASE FEELS IMPORTANT TO YOU, YOU CAN USE THE MOON SYMBOL TO REPRESENT THE CURRENT MOON PHASE ON EACH DAY, OR SIMPLY CHART WHERE THE FULL MOON AND NEW MOON FALLS IN YOUR CYCLE. YOU CAN USE COLOUR TO CHART MOOD AND MAKE NOTES. THE CHART IS FOR A 30 DAY CYCLE (SIMILAR TO A MOON CYCLE), IF YOU HAVE A LONGER CYCLE PLEASE USE ANOTHER MOON TO COMPLETE YOUR RECORDING. FILL THE WHOLE PAGE, EXPLORE +

# WINTER

MENSTRUATION
RELEASING
STILLNESS
WITHDRAWN

# SPRING

POST BLEED/
PRE OVULATION
EMERGING
GAINING ENERGY +
MOMENTUM

### SUMMER FERTILE

ENERGISED SOCIAL POWERFUL

# AUTUMN

PRE MENSTRUAL
REFLECTIVE
WITHDRAWING
TRUTHFUL

Seasons on the chart are indicators, remember each cycle and season duration will differ